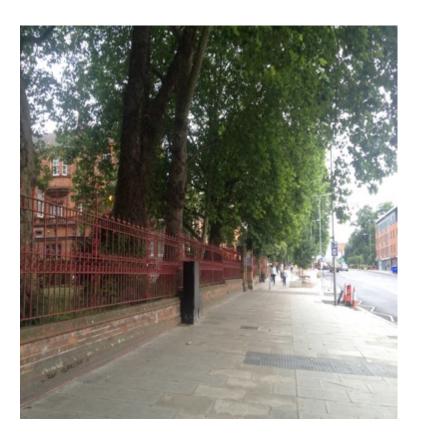

#### Step 9

Continue to walk along the pavement up the slight incline

#### Step 10

Continue to walk towards the next set of traffic lights