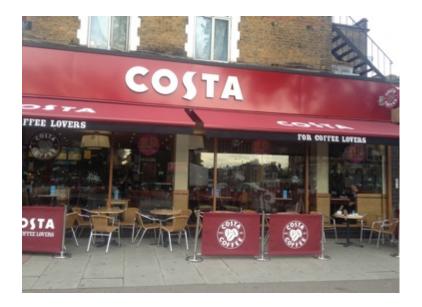

#### Step 5

When you exit the station in front of you is a Costa Coffee

Walk towards it and cross the road

# Step 6

Keep Costa Coffee on your left

#### Step 7

Keeping Costa Coffee on your left, walk up the road.

Tesco will be across the road on your right.

Keep the Tesco building on your right hand side

Directions to The Annexe,