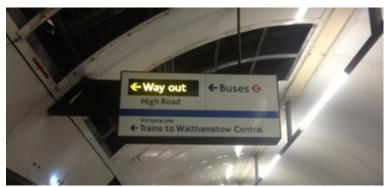

#### Step 2

Follow the sign that says

#### High Road Buses

and walk up the stairs.