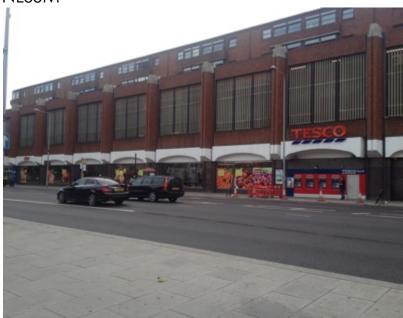

#### Step 8

As you continue to walk (keeping the Tesco building across the road and on the right-hand side), you will approach a red letter box and a residential building.

#### Step 9

Continue to walk along the pavement up the slight incline

#### Step 10

Continue to walk towards the next set of traffic lights