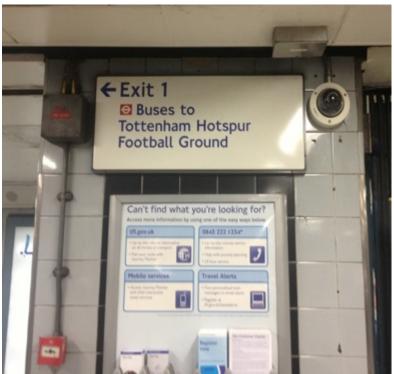

#### Step 4

When you exit the turnstiles, take:

Exit 1
Buses to
Tottenham Hotspur
Football Ground