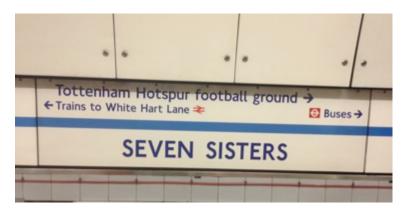

#### Step 1

When you exit the tube, follow the platform signs directing you to the **Buses** 