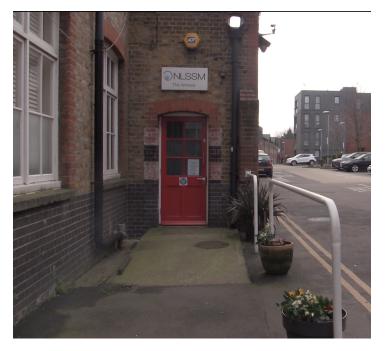

#### Step 15

Entrance to The Annexe will be directly in front of you on entering through the pedestrian gate

Walk through the pedestrian gate to the left side