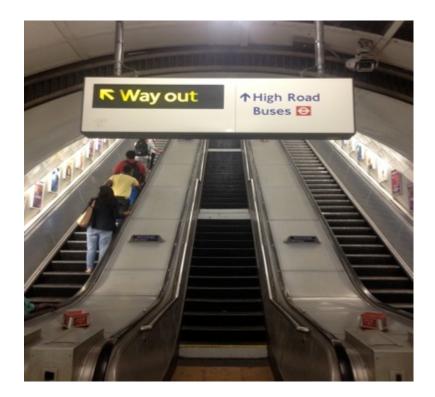

#### Step 4

When you exit the turnstiles, take:

Exit 1
Buses to
Tottenham Hotspur
Football Ground