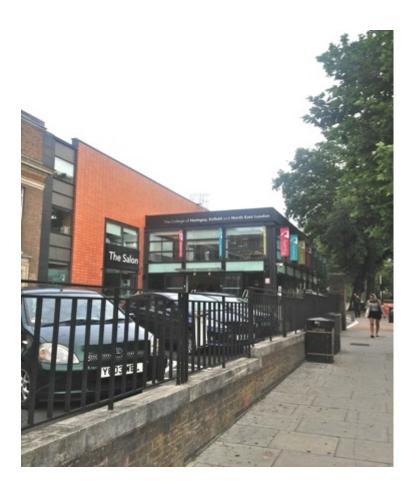

# Step 11

The College of Haringey, Enfield and North East London will appear on your left hand side

# NLSSM

Step 12

Continue to walk past the college keeping it on your left.