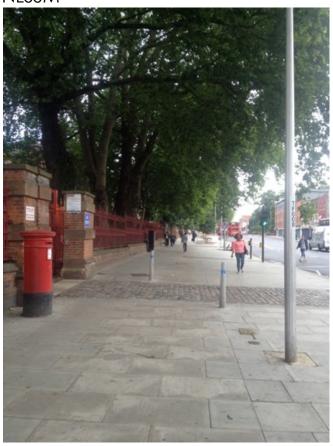

#### Step 14

Set back from the road on your left hand side will be the Old Fire Station (pictured left)

Walk through the pedestrian gate to the left side

#### Step 15

Entrance to The Annexe will be directly in front of you on entering through the pedestrian gate

Walk through the pedestrian gate to the left side