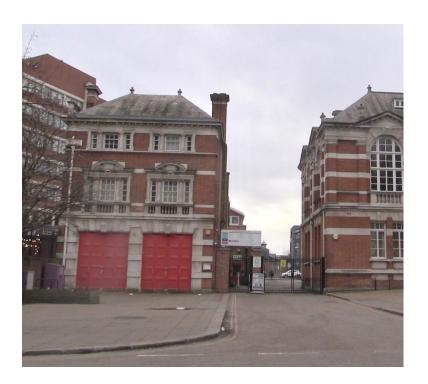

#### Step 14

Set back from the road on your left hand side will be the Old Fire Station (pictured left)

Walk through the pedestrian gate to the left side