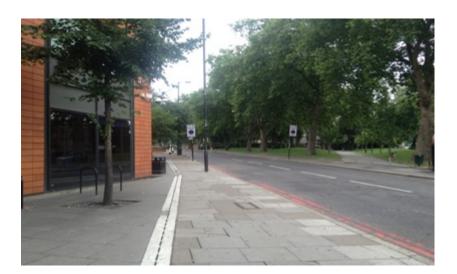

#### Step 9

Continue to walk along the pavement up the slight incline

#### Step 10

Continue to walk towards the next set of traffic lights