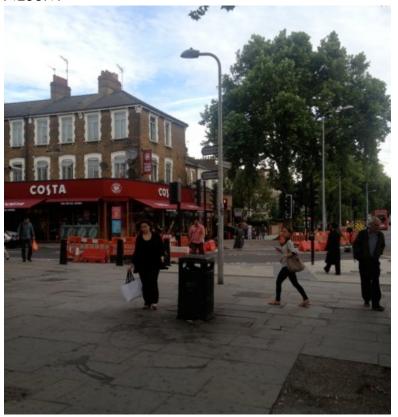

#### Step 5

When you exit the station in front of you is a Costa Coffee

Walk towards it and cross the road

# Step 6

Keep Costa Coffee on your left