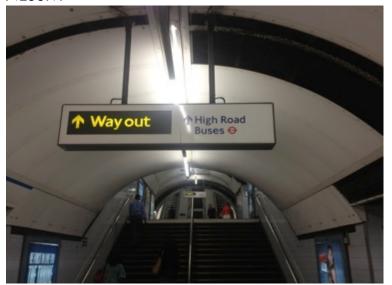

Directions to The Annexe,

#### Step 1

When you exit the tube, follow the platform signs directing you to the **Buses** 







# NLSSM



#### Step 2

Follow the sign that says

#### High Road Buses

and walk up the stairs.



# Step 3

Follow the sign and take the escalator up



#### NLSSM



#### Step 4

When you exit the turnstiles, take:

Exit 1
Buses to
Tottenham Hotspur
Football Ground



# NLSSM



#### Step 5

When you exit the station in front of you is a Costa Coffee

Walk towards it and cross the road



# Step 6

Keep Costa Coffee on your left



# Directions to The Annexe,



#### Step 7

Keeping Costa Coffee on your left, walk up the road.

Tesco will be across the road on your right.

Keep the Tesco building on your right hand side









Directions to The Annexe,

#### Step 8

As you continue to walk (keeping the Tesco building across the road and on the right-hand side), you will approach a red letter b