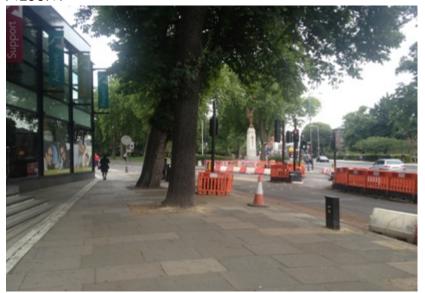

# 

Step 13

The road will fork off to the left. Stay on this side. On your right across the road you should have a statue of an angel.

NLSSM LTD, The Annexe, Launchlt, Old Fire Station, Town Hall Approach Road, London, N15 4RX 0208 885 6062